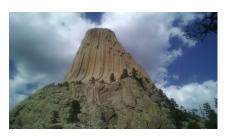

### Senior Age Division

| Red Ribbon         | Erath County<br>Senior Age Division — Trave                           | Jacob (Jake) Bagby<br>I & Place |
|--------------------|-----------------------------------------------------------------------|---------------------------------|
| <b>Blue Ribbon</b> | Hill County<br><b>Reserve Champior</b><br>Senior Age Division — Trave |                                 |
| <b>Blue Ribbon</b> | Johnson County<br>Champion<br>Senior Age Division — Traves            | Reagan Ellison<br>I & Place     |
| Red Ribbon         | Leon County<br>Senior Age Division — Trave                            | Megan Green<br>1 & Place        |
| ARA ARA            | McLennan County                                                       | Dalton Sturdivant               |