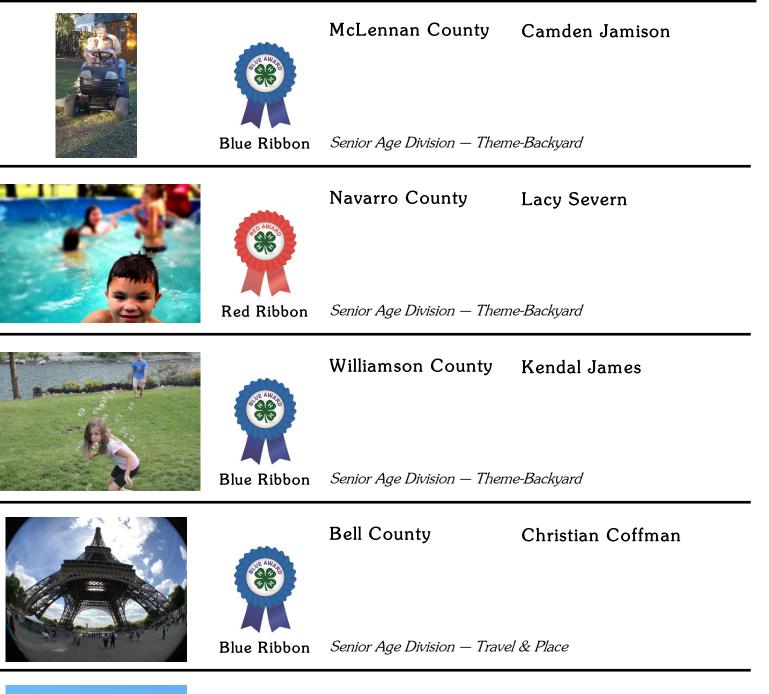

|                                                                                                                                    | Johnson County              | Tanner Leverett   |
|------------------------------------------------------------------------------------------------------------------------------------|-----------------------------|-------------------|
| Blue Ribbon                                                                                                                        | Senior Age Division — Food  |                   |
| RO AMA                                                                                                                             | McLennan County             | Kaden Snider      |
| Red Ribbon                                                                                                                         | Senior Age Division — Food  |                   |
| CO AMARA<br>CO CO<br>CO CO<br>CO CO<br>CO CO<br>CO CO<br>CO<br>CO<br>CO<br>CO<br>CO<br>CO<br>CO<br>CO<br>CO<br>CO<br>CO<br>CO<br>C | Navarro County              | Stephanie Stovall |
| Red Ribbon                                                                                                                         | Senior Age Division — Food  |                   |
|                                                                                                                                    | Williamson County           | Kendal James      |
| Red Ribbon                                                                                                                         | Senior Age Division — Food  |                   |
|                                                                                                                                    | Bell County                 | Christian Coffman |
| Red Ribbon                                                                                                                         | Senior Age Division — Lands | scape & Nature    |