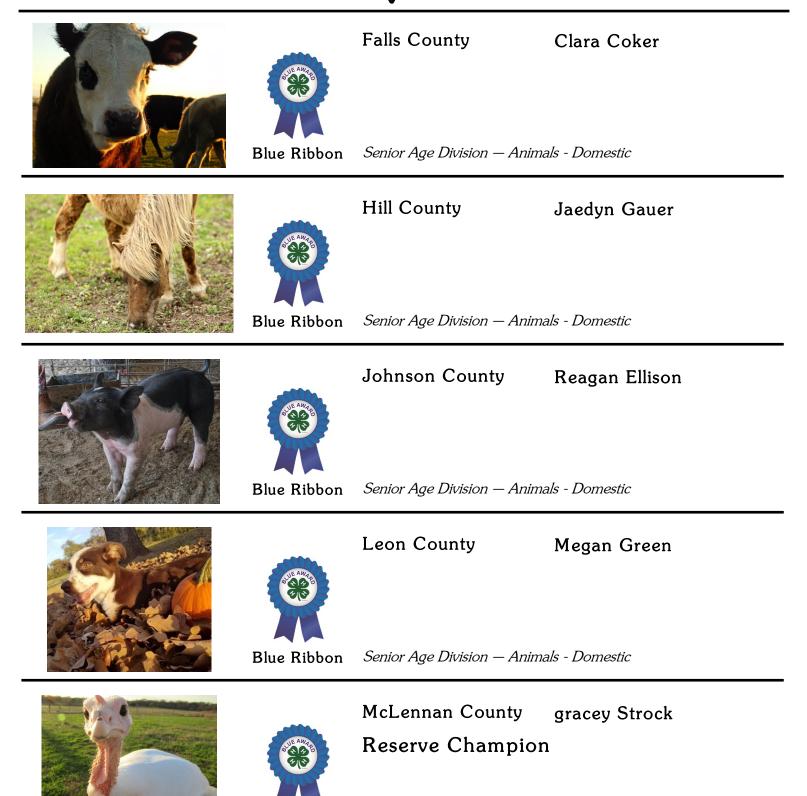

Senior

Age Division

https://www.flickr.com/photos/146228259@N02/albums https://agrilife.org/d84h/events-and-activities/photography-contest/





#### Senior Age Division



Red Ribbon Senior Age Division – Animals - Domestic





#### Senior Age Division



Blue Ribbon Senior Age Division – Animals - Domestic





#### Senior Age Division



4





Senior Age Division





**Ellis** County

**Courtney Craig** 

**Reserve Champion** 

Senior Age Division - Animals - Wildlife



Erath County

Aubrey Kellar

Blue Ribbon Senior Age Division - Animals - Wildlife

Falls County

Clara Coker





Blue Ribbon

Senior Age Division - Animals - Wildlife

Hill County

Jaedyn Gauer





Blue Ribbon







Johnson County

Grace Sitler

Senior Age Division - Animals - Wildlife Blue Ribbon





#### Senior Age Division



Blue Ribbon Senior Age Division – Catch-All





#### Senior Age Division

| CONTRACTOR  | Comanche County             |                                  |
|-------------|-----------------------------|----------------------------------|
|