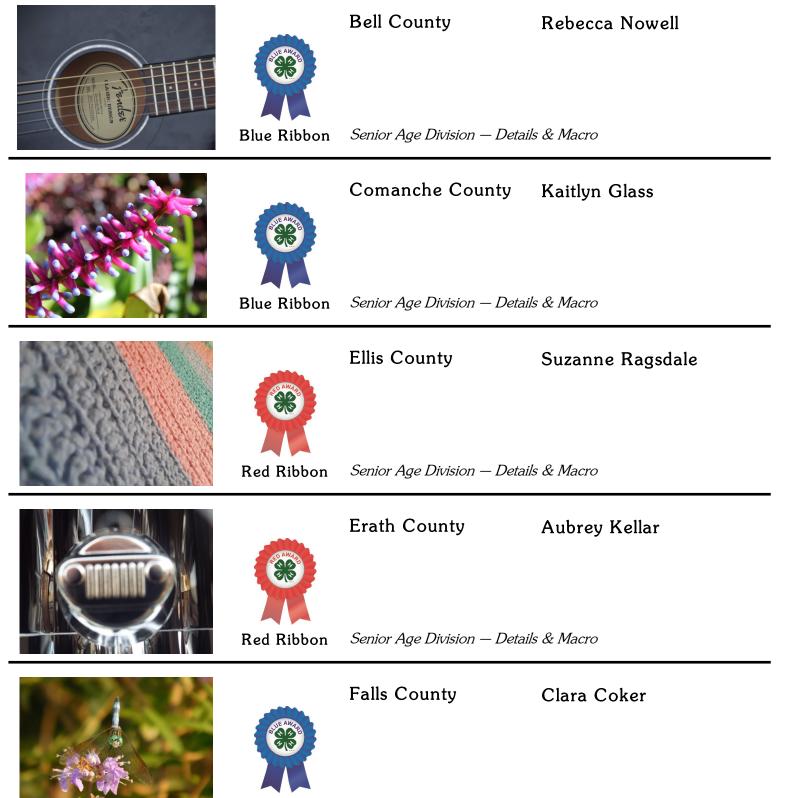

### Senior Age Division

| Red Ribbon         | Erath County<br>Senior Age Division — Trave                           | Jacob (Jake) Bagby<br>I & Place |
|--------------------|-----------------------------------------------------------------------|---------------------------------|
| <b>Blue Ribbon</b> | Hill County<br><b>Reserve Champior</b><br>Senior Age Division — Trave |                                 |
| <b>Blue Ribbon</b> | Johnson County<br>Champion<br>Senior Age Division — Traves            | Reagan Ellison<br>I & Place     |
| Red Ribbon         | Leon County<br>Senior Age Division — Trave                            | Megan Green<br>1 & Place        |
| ARA ARA            | McLennan County                                                       | Dalton Sturdivant               |