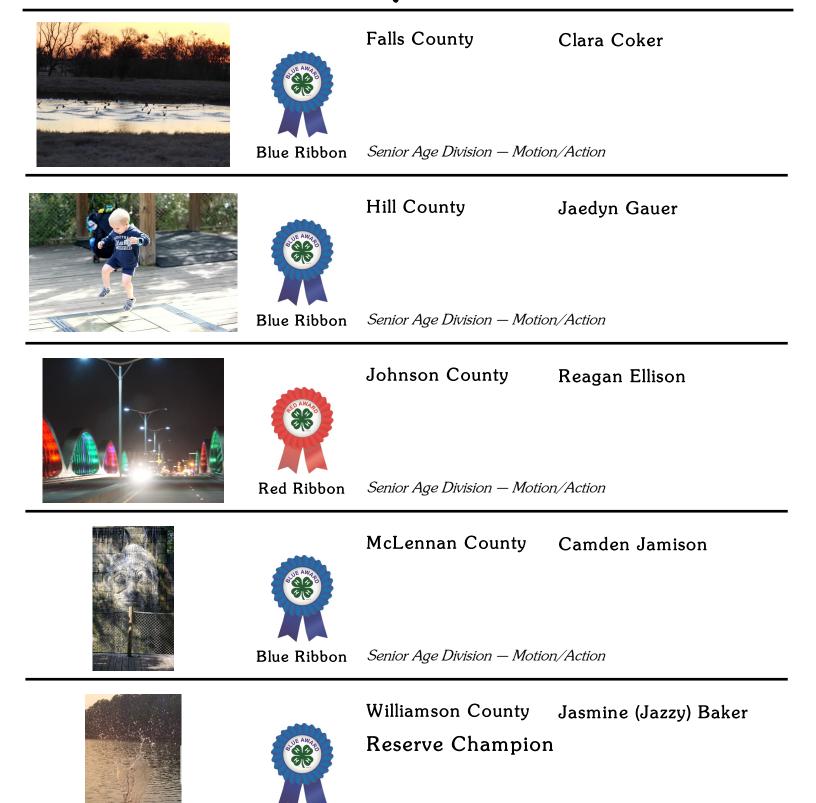

#### Senior Age Division

Blue Ribbon Senior Age Division – Motion/Action

Senior Age Division

Blue Ribbon Senior Age Division – People