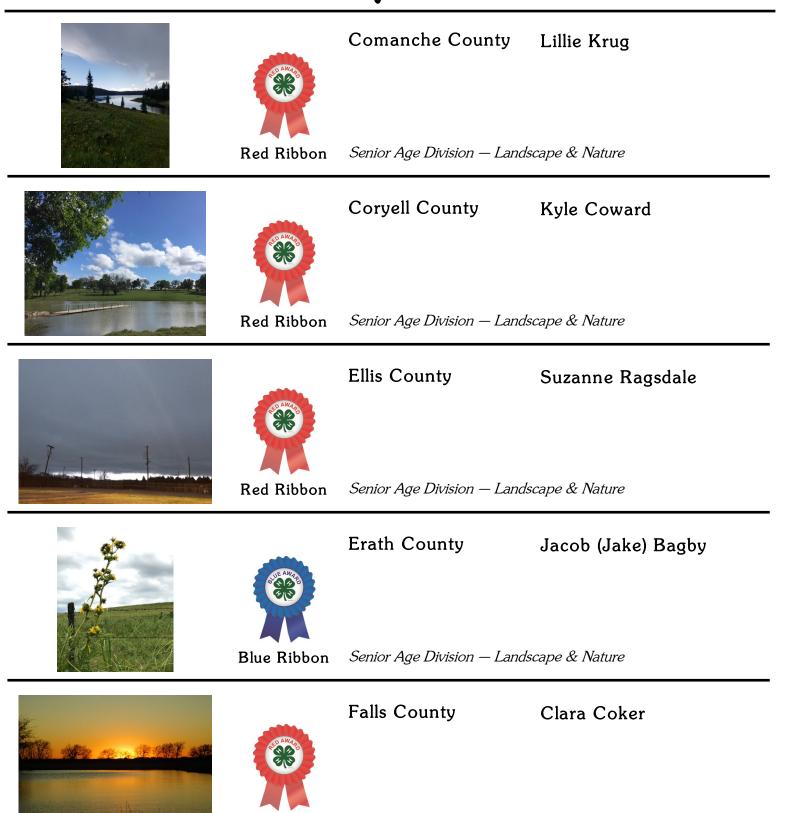

#### Senior Age Division

Senior Age Division – Landscape & Nature

**Red Ribbon** 