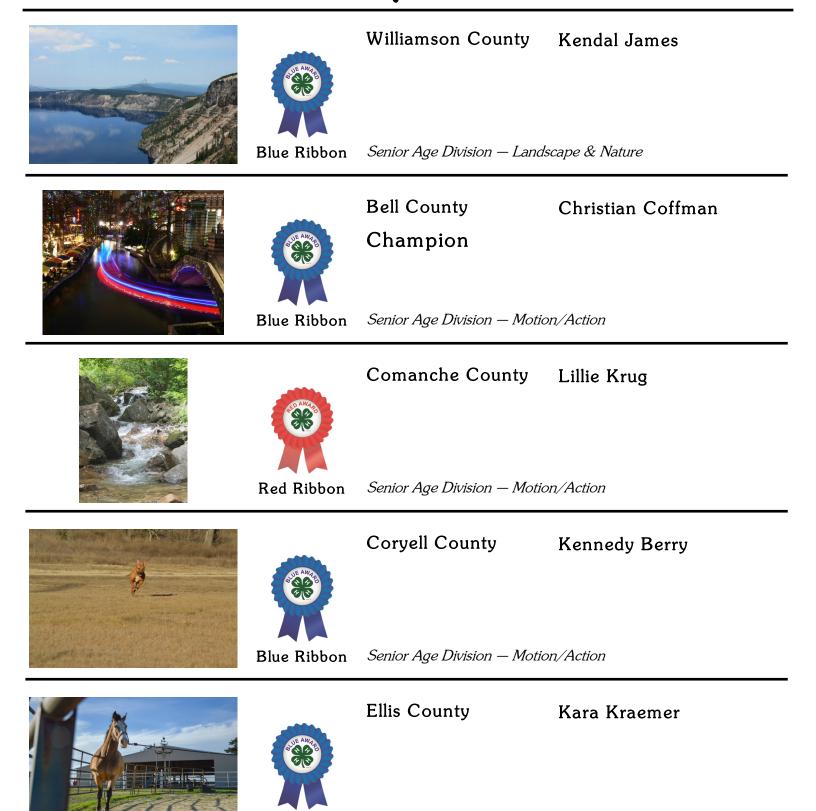

|                                                                                                                                    | Johnson County              | Tanner Leverett   |
|------------------------------------------------------------------------------------------------------------------------------------|-----------------------------|-------------------|
| Blue Ribbon                                                                                                                        | Senior Age Division — Food  |                   |
| RO AMA                                                                                                                             | McLennan County             | Kaden Snider      |
| Red Ribbon                                                                                                                         | Senior Age Division — Food  |                   |
| CO AMARA<br>CO CO<br>CO CO<br>CO CO<br>CO CO<br>CO CO<br>CO<br>CO<br>CO<br>CO<br>CO<br>CO<br>CO<br>CO<br>CO<br>CO<br>CO<br>CO<br>C | Navarro County              | Stephanie Stovall |
| Red Ribbon                                                                                                                         | Senior Age Division — Food  |                   |
|                                                                                                                                    | Williamson County           | Kendal James      |
| Red Ribbon                                                                                                                         | Senior Age Division — Food  |                   |
|                                                                                                                                    | Bell County                 | Christian Coffman |
| Red Ribbon                                                                                                                         | Senior Age Division — Lands | scape & Nature    |

#### Senior Age Division

Blue Ribbon Senior Age Division – Motion/Action