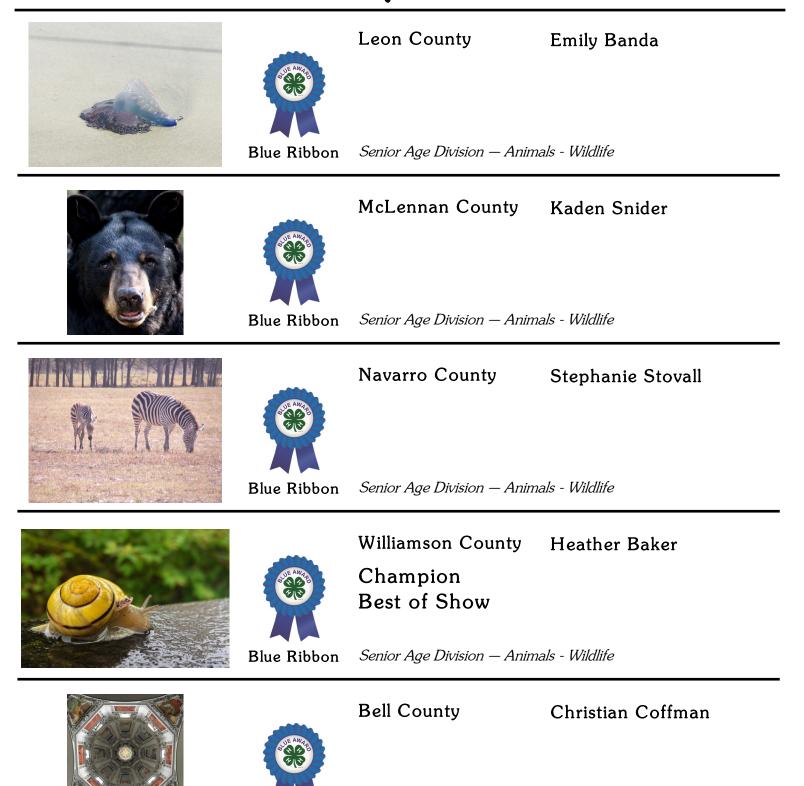

Johnson County

Hood County

Grace Sitler

**Red Ribbon** 

Senior Age Division – Details & Macro

Leon County

Emily Banda

Blue Ribbon Senior Age Division – Details & Macro

McLennan County

Kaden Snider

Champion

Blue Ribbon Senior Age Division – Details & Macro