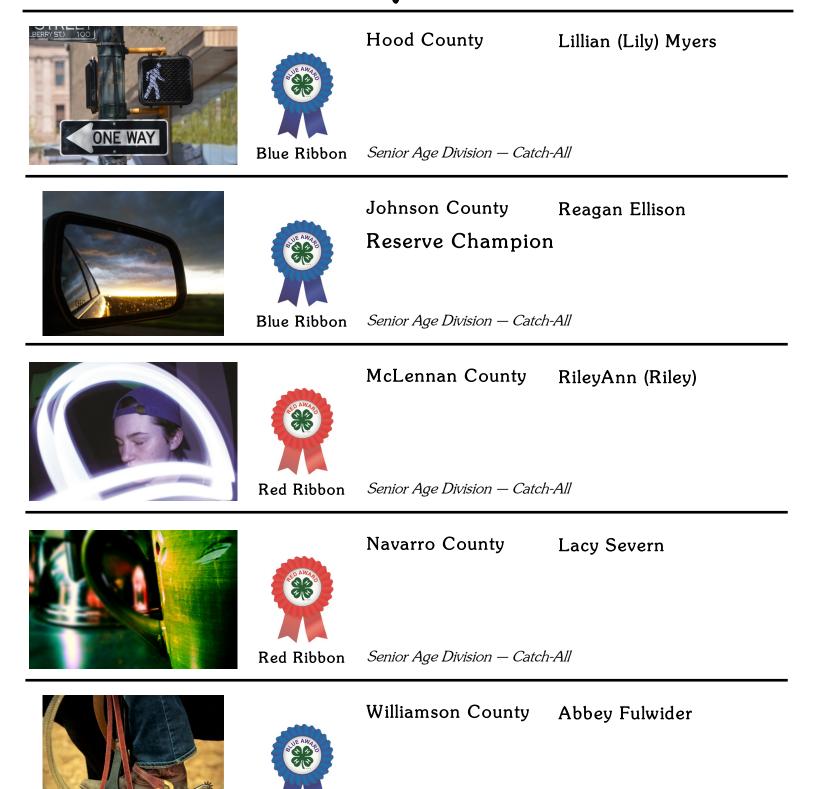

#### Senior Age Division

Hill County

Kara Burkett

Lillian (Lily) Myers

**Reserve Champion** 

Blue Ribbon

Senior Age Division — Details & Macro

Blue Ribbon Senior Age Division – Details & Macro