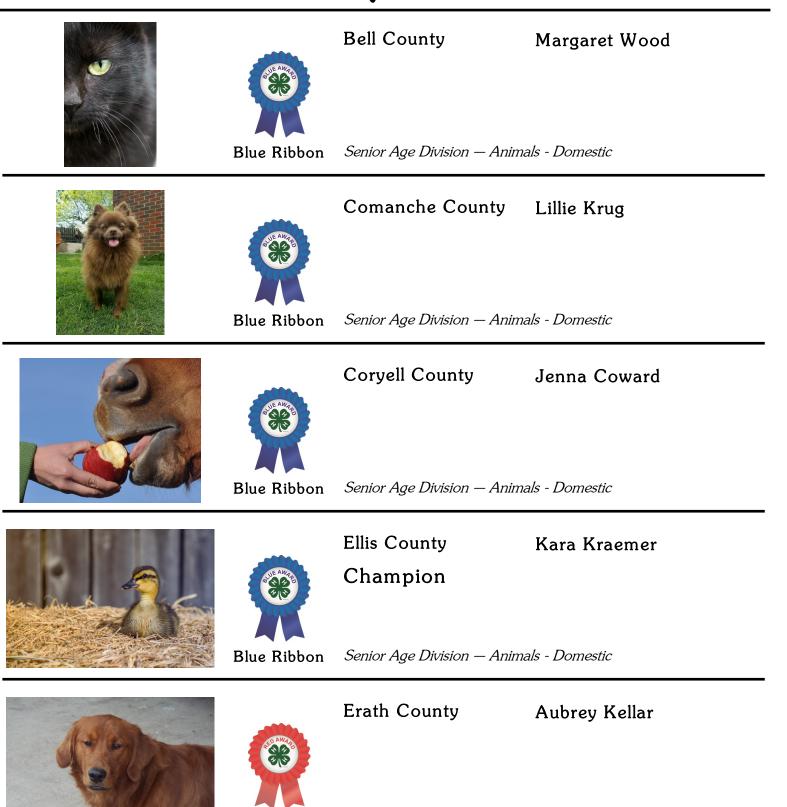

Senior

Age Division

https://www.flickr.com/photos/146228259@N02/albums https://agrilife.org/d84h/events-and-activities/photography-contest/





#### Senior Age Division



Red Ribbon Senior Age Division – Animals - Domestic





#### Senior Age Division



Blue Ribbon Senior Age Division – Animals - Domestic





#### Senior Age Division



4





Senior Age Division





**Ellis** County

**Courtney Craig** 

**Reserve Champion** 

Senior Age Division - Animals - Wildlife



Erath County

Aubrey Kellar

Blue Ribbon Senior Age Division - Animals - Wildlife

Falls County

Clara Coker





Blue Ribbon

Senior Age Division - Animals - Wildlife

Hill County

Jaedyn Gauer





Blue Ribbon







Johnson County

Grace Sitler

Senior Age Division - Animals - Wildlife Blue Ribbon





#### Senior Age Division



Blue Ribbon Senior Age Division – Catch-All





#### Senior Age Division

| CONTRACTOR  | Comanche County             |