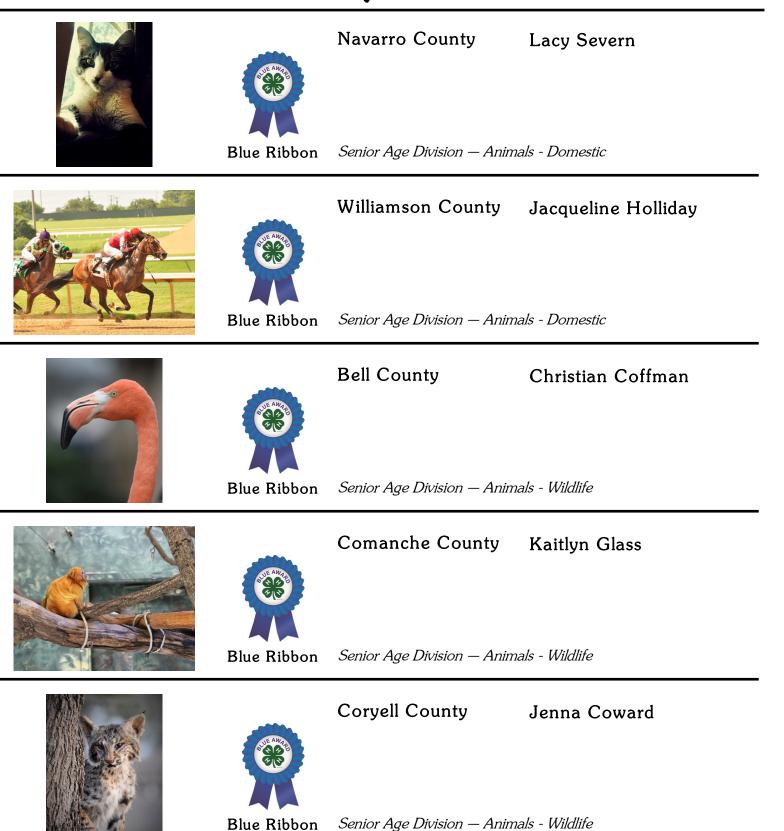

#### Senior Age Division

Blue Ribbon Senior Age Division – Animals - Domestic

#### Senior Age Division

4

Senior Age Division

**Ellis** County

**Courtney Craig** 

**Reserve Champion** 

Senior Age Division - Animals - Wildlife

Erath County