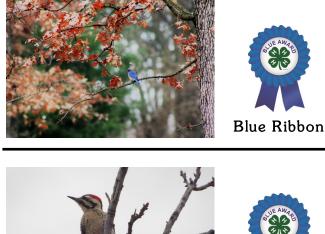

Aubrey Kellar

Blue Ribbon Senior Age Division - Animals - Wildlife

Falls County

Clara Coker

Blue Ribbon

Senior Age Division - Animals - Wildlife

Hill County

Jaedyn Gauer

Blue Ribbon

Johnson County

Grace Sitler

Senior Age Division - Animals - Wildlife Blue Ribbon