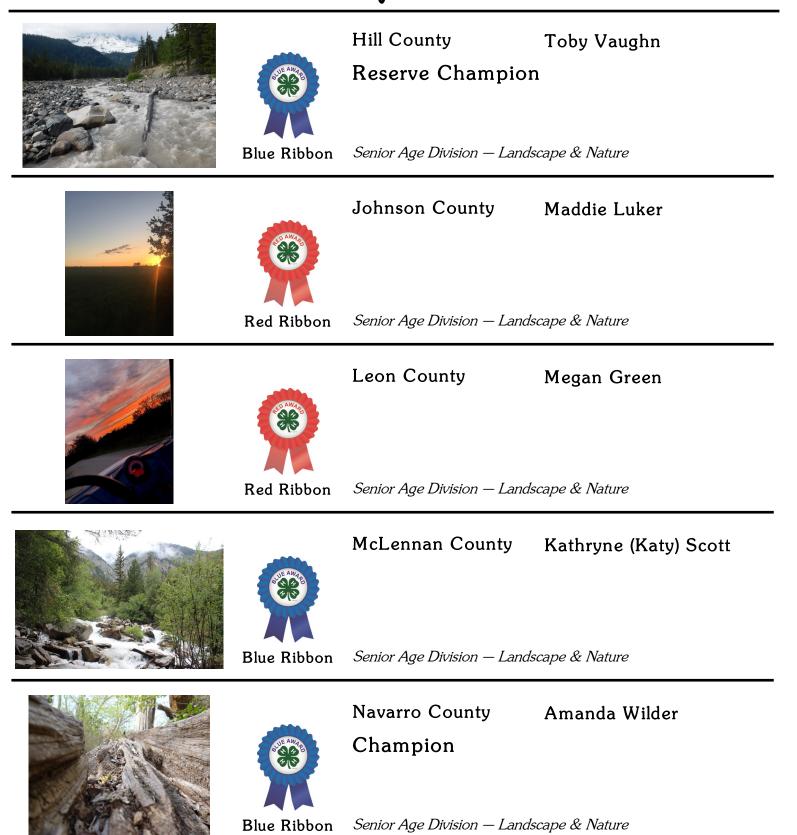

#### Senior Age Division

Senior Age Division – Landscape & Nature

**Red Ribbon** 