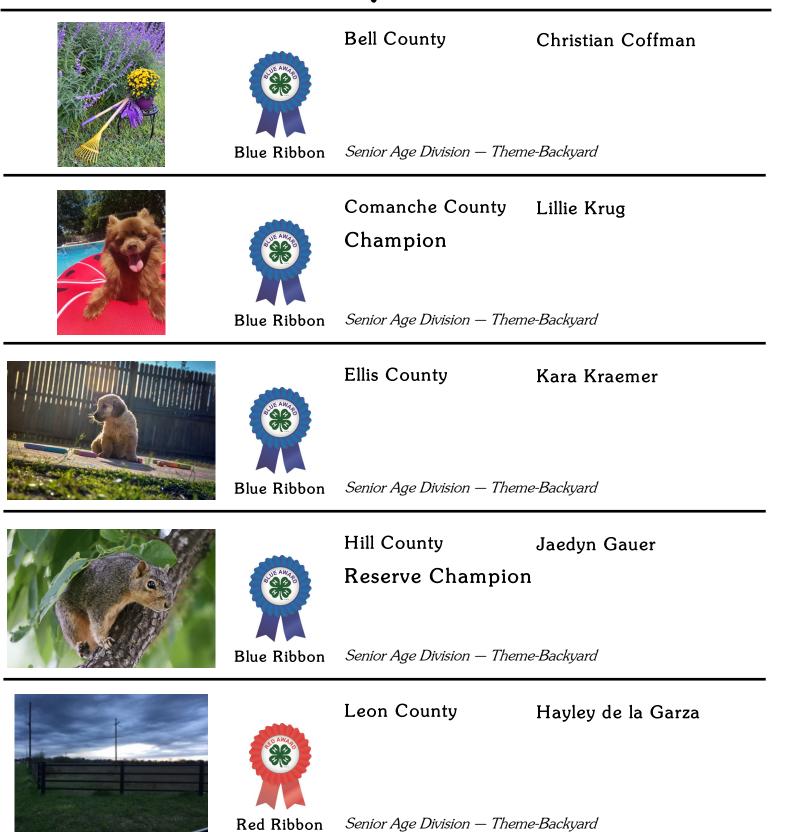

Senior

Age Division

https://www.flickr.com/photos/146228259@N02/albums https://agrilife.org/d84h/events-and-activities/photography-contest/