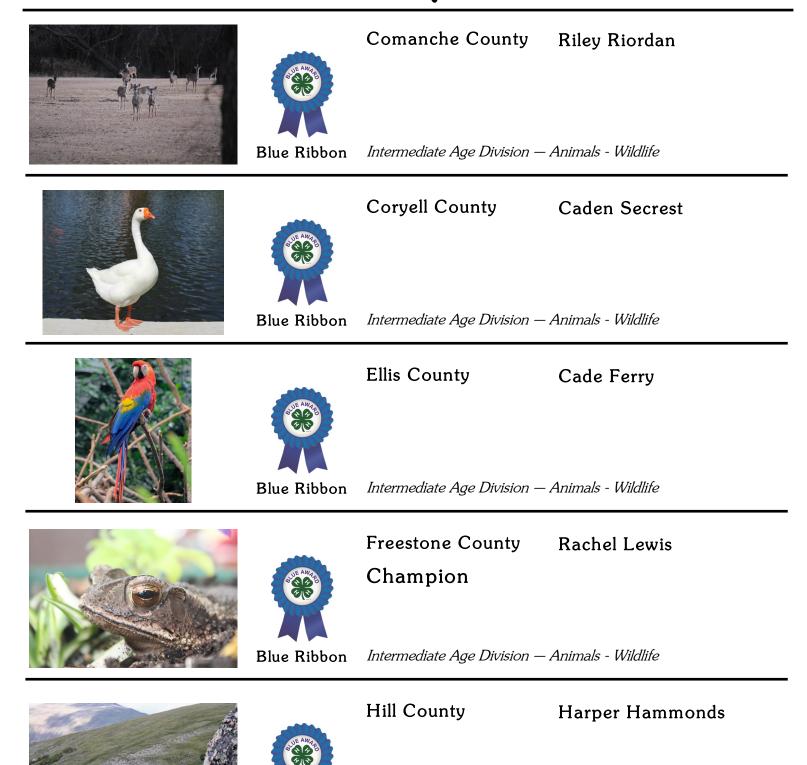

#### Intermediate Age Division

Blue Ribbon Intermediate Age Division – Animals - Wildlife

Intermediate Age Division

Blue Ribbon Intermediate Age Division – Animals - Wildlife

#### Intermediate Age Division

Blue Ribbon Intermediate Age Division – Landscape & Nature

Freestone County

**Rachel Lewis** 

Blue Ribbon Intermediate Age Division – Landscape & Nature

Intermediate Age Division