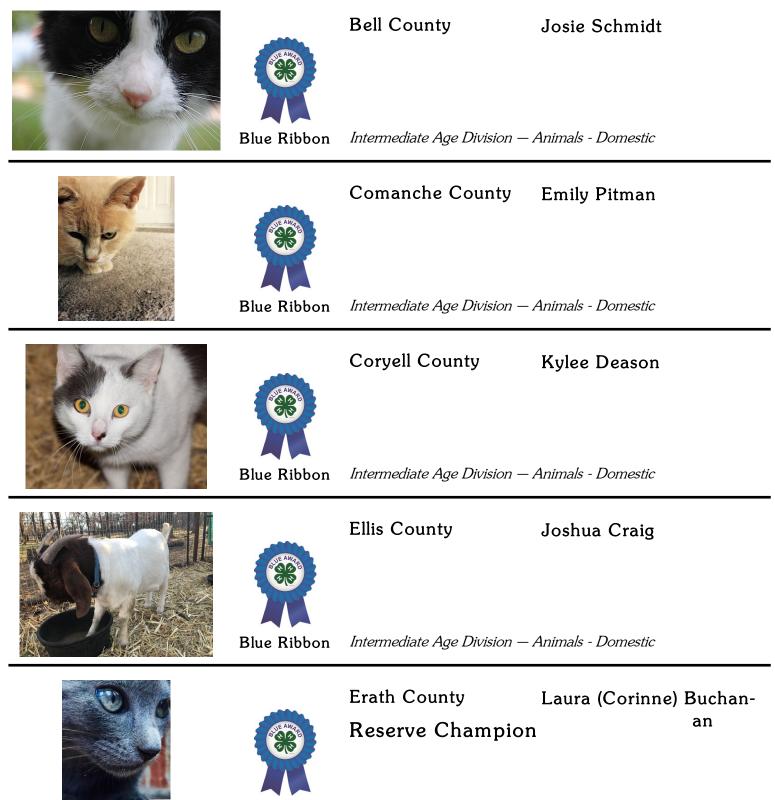

## Intermediate Age Division

Blue Ribbon Intermediate Age Division – Animals - Domestic

Intermediate Age Division

Blue Ribbon Intermediate Age Division – Animals - Domestic