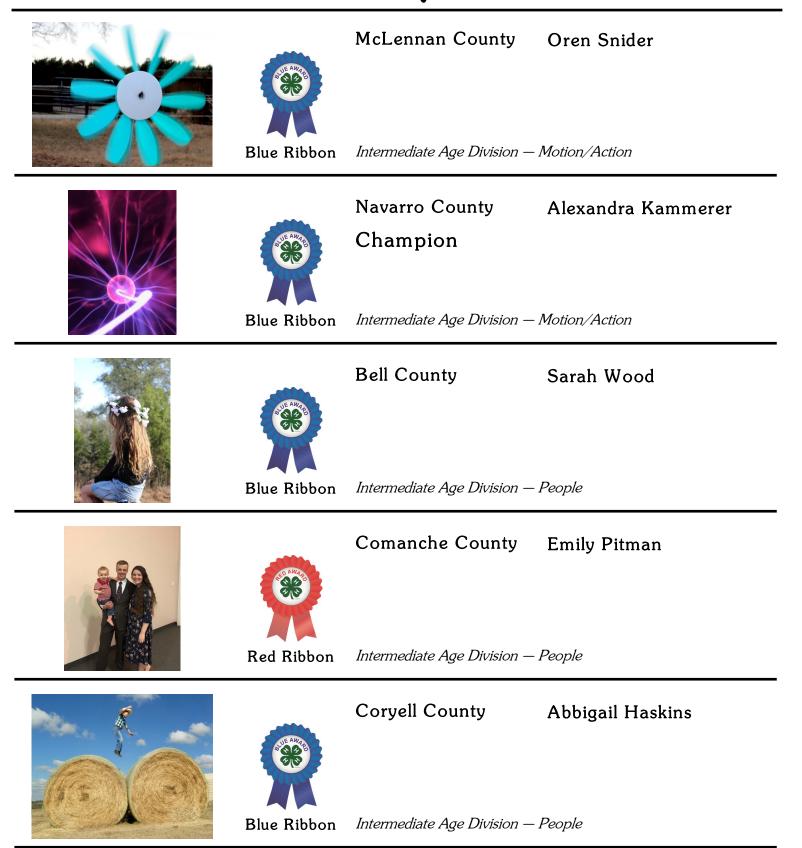

#### Intermediate Age Division

Red Ribbon Intermediate Age Division – Motion/Action

Intermediate Age Division

Red Ribbon Intermediate Age Division – Motion/Action

Intermediate Age Division

Blue Ribbon Intermediate Age Division – People

Intermediate Age Division

Blue Ribbon Intermediate Age Division – People

Intermediate Age Division

Blue Ribbon Intermediate Age Division – Plant/Flora