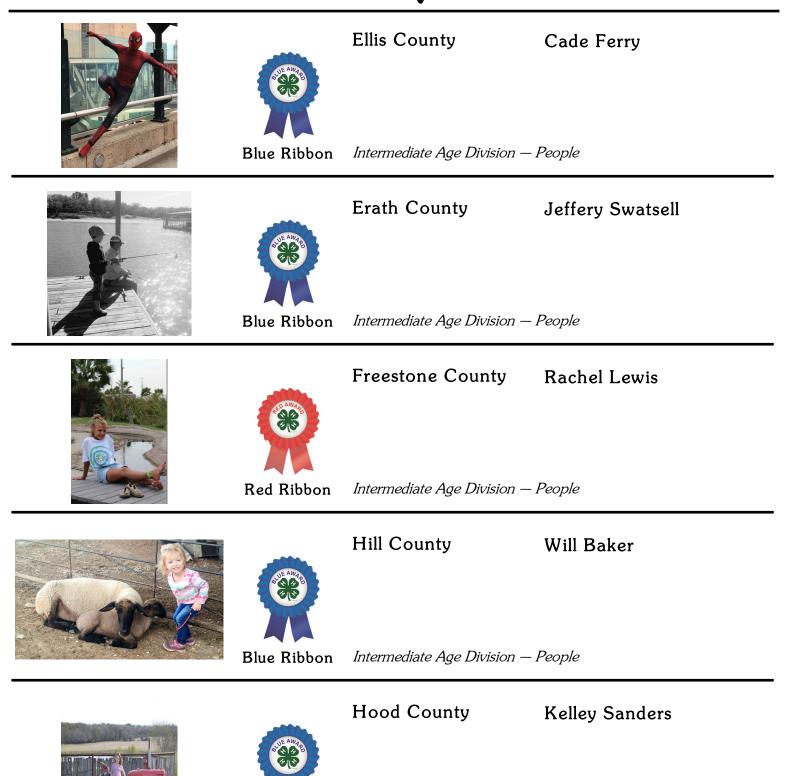

Intermediate Age Division

Blue Ribbon Intermediate Age Division – People

Intermediate Age Division

Blue Ribbon Intermediate Age Division – Plant/Flora