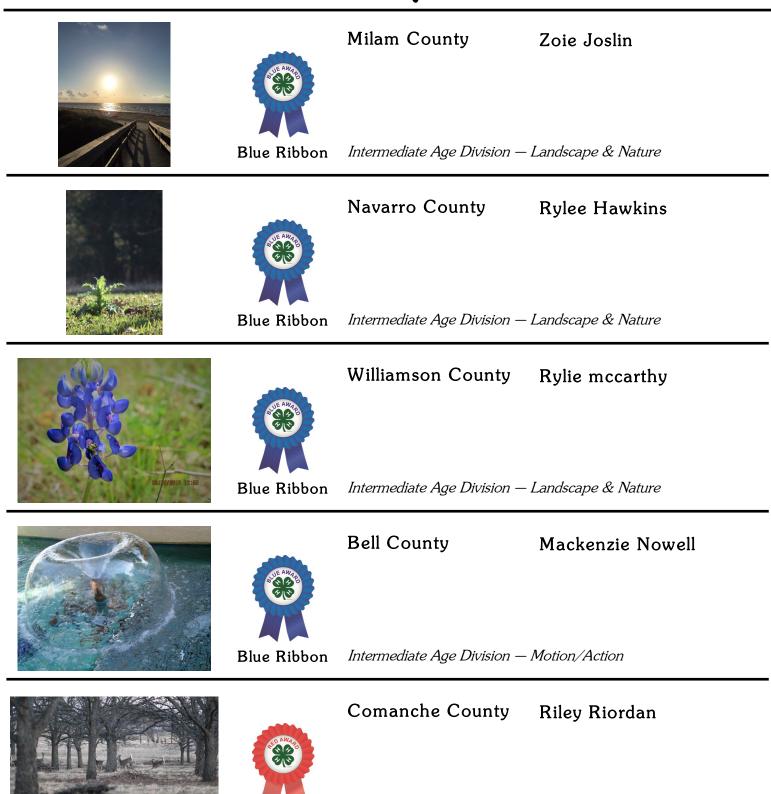

#### Intermediate Age Division

Blue Ribbon Intermediate Age Division – Landscape & Nature