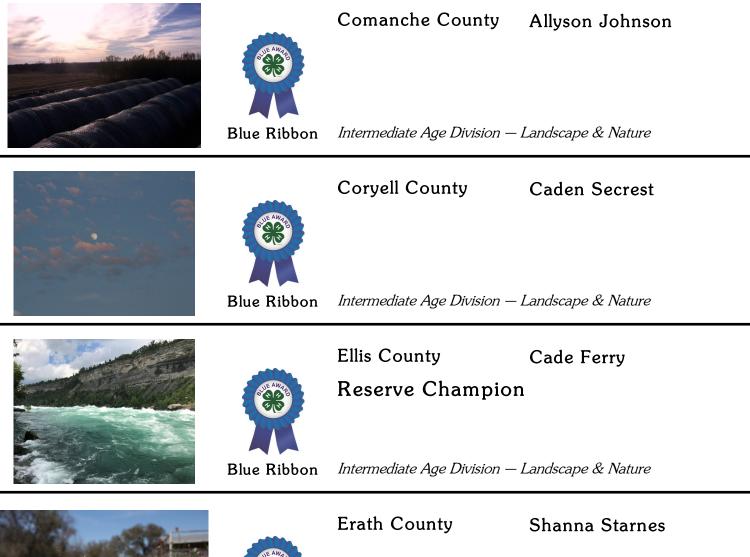

#### Intermediate Age Division

Blue Ribbon Intermediate Age Division – Landscape & Nature