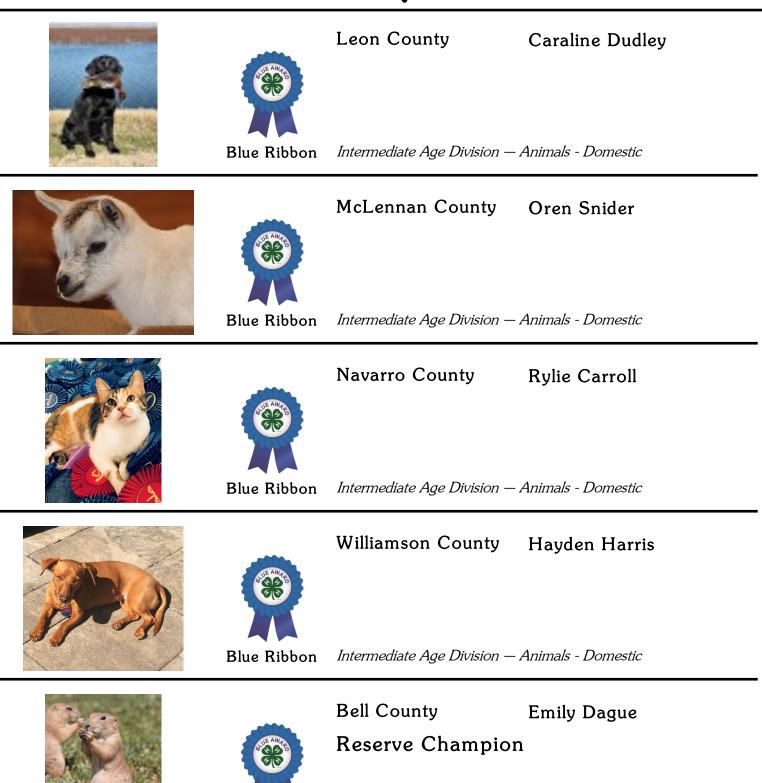

## Intermediate Age Division

Blue Ribbon Intermediate Age Division – Animals - Domestic

Intermediate Age Division

Blue Ribbon Intermediate Age Division – Animals - Domestic