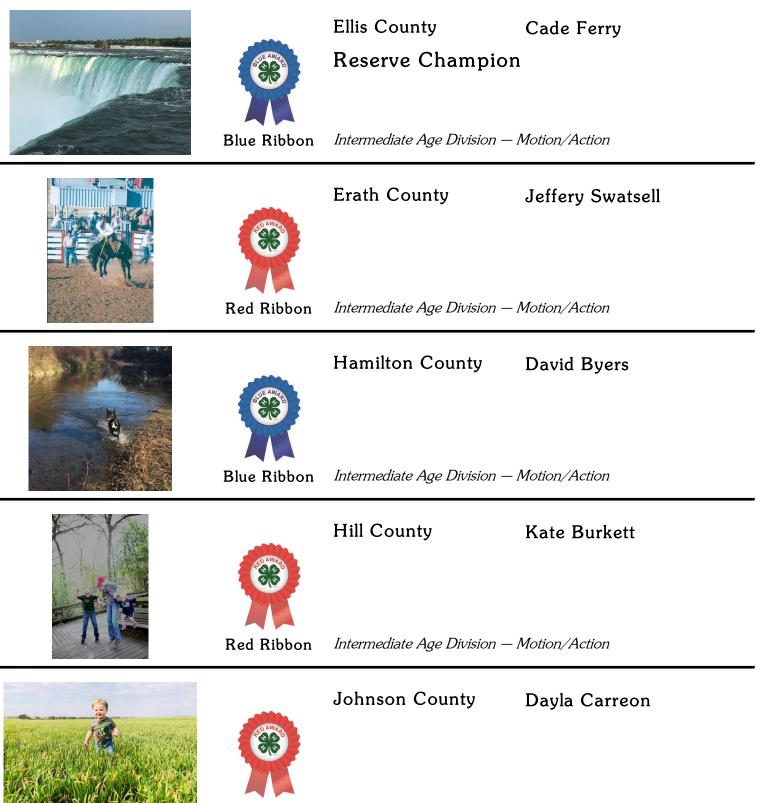

#### Intermediate Age Division

Red Ribbon Intermediate Age Division – Motion/Action

Intermediate Age Division

Red Ribbon Intermediate Age Division – Motion/Action

Intermediate Age Division

Blue Ribbon Intermediate Age Division – People