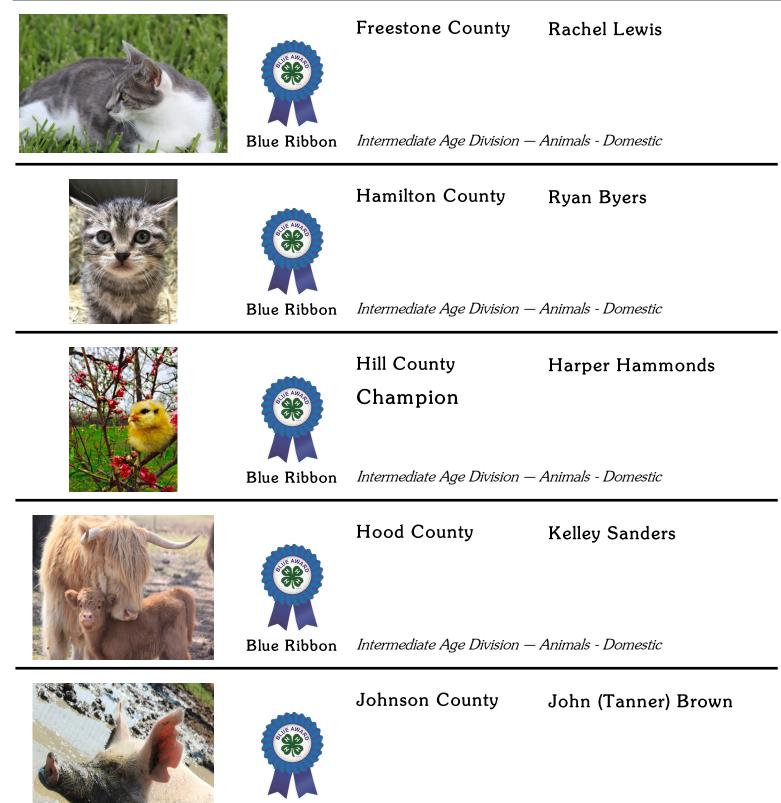

## Intermediate Age Division

Blue Ribbon Intermediate Age Division – Animals - Domestic

Intermediate Age Division

Blue Ribbon Intermediate Age Division – Animals - Domestic