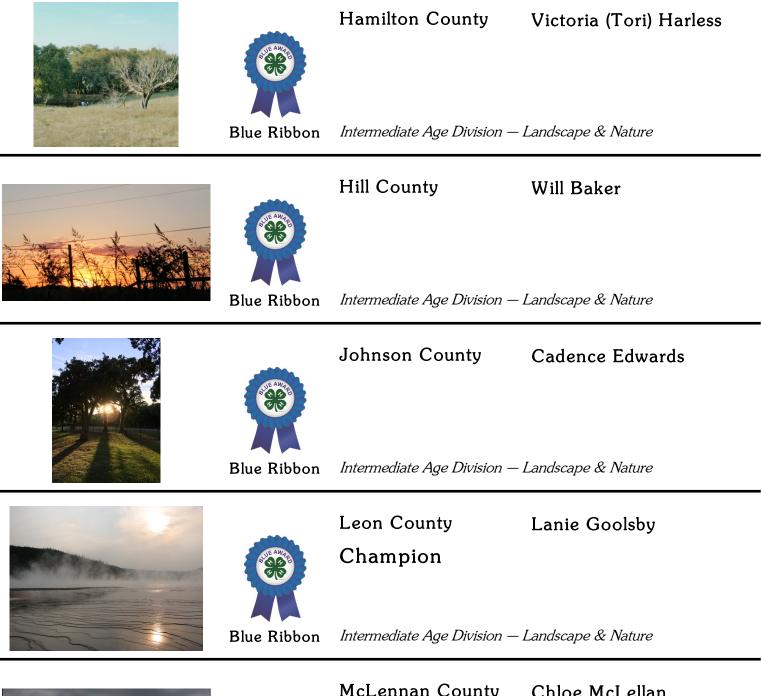

#### Intermediate Age Division

Blue Ribbon Intermediate Age Division – Landscape & Nature

Freestone County

**Rachel Lewis** 

Blue Ribbon Intermediate Age Division – Landscape & Nature

Intermediate Age Division