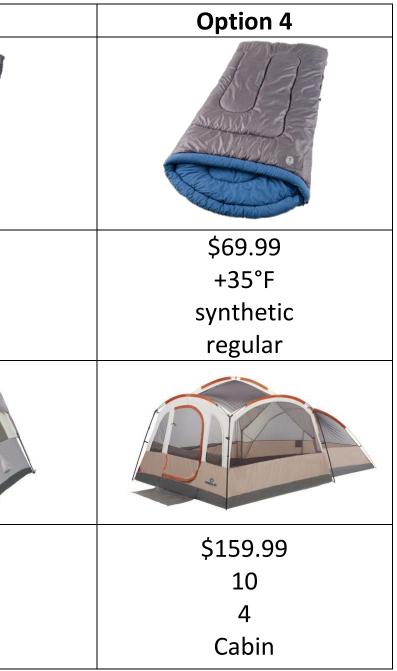

# **Outdoor Equipment: Sleeping Bags and Tents**

Landon has decided to do a campout with his friends for his birthday. They have decided to camp out in February in the Colorado Mountains and will need a sleeping bag and a cabin tent. His budget only allows for a \$250 purchase. Landon has a lot of allergies and is normal height. He has 5 friends going with him on his trip. Which sleeping bag and tent are the best choices for Landon?

|                    | Option 1 | Option 2 | Option 3  |
|--------------------|----------|----------|-----------|
| Features:          |          |          |           |
| Price              | \$69.99  | \$79.99  | \$59.99   |
| Temperature Rating | +35°F    | +45°F    | +25°F     |
| Insulation         | down     | down     | synthetic |
| Dimensions         | regular  | long     | regular   |
|                    |          |          |           |
| Price              | \$127.99 | \$119.99 | \$140.00  |
| People             | 6        | 4        | 8         |
| Number of Seasons  | 3        | 4        | 4         |
| Tent Type          | Cabin    | Dome     | Cabin     |