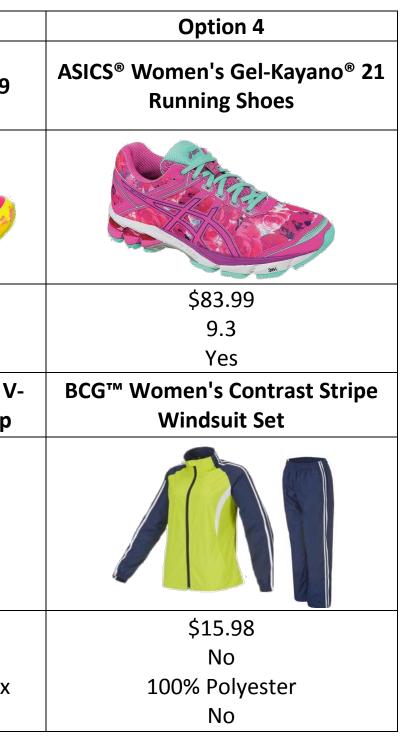

# **Athletic Shoes & Active Wear**

Amy needs a running shoe and an active wear shirt for track at school. She would like arch support in her shoes. Her budget only allows for a \$100 purchase. She would like the shirt to reflect well because she likes to also run late at night during the summer or early mornings during the school year. She would also like both items to be bright colored so she can easily find them in her duffle bag.

|            | Option 1                                  | Option 2                                                 | Option 3                                                             |
|------------|-------------------------------------------|----------------------------------------------------------|----------------------------------------------------------------------|
|            | BCG Women's Invigorate 3<br>Running Shoes | Under Armour® Women's Micro<br>G™ Assert V Running Shoes | ASICS® Women's Speed<br>Collection Gel-Noosa TRI™ 9<br>Running Shoes |
| Features:  |                                           |                                                          |                                                                      |
| Price      | \$15.98                                   | \$49.99                                                  | \$49.98                                                              |
| Weight     | 7.9 oz                                    | 7.5 oz                                                   | 7.25 oz                                                              |
| Arch Sup.  | No                                        | Yes                                                      | Yes                                                                  |
|            | Nike Women's Crew Long Sleeve             | BCG <sup>™</sup> Women's Reflective                      | BCG™ Women's Long Sleeve V                                           |
|            | Тор                                       | Printed Short Sleeve Running Top                         | neck Embossed Running Top                                            |
|            |                                           |                                                          |                                                                      |
| Price      | \$40.00                                   | \$16.99                                                  | \$13.98                                                              |
| Reflective | No                                        | Yes                                                      | Yes                                                                  |
| Reflective | NU                                        |                                                          |                                                                      |
| Fabric     | 100% Polyester                            | 100% Polyester                                           | 90% Polyester/10% Spandex                                            |