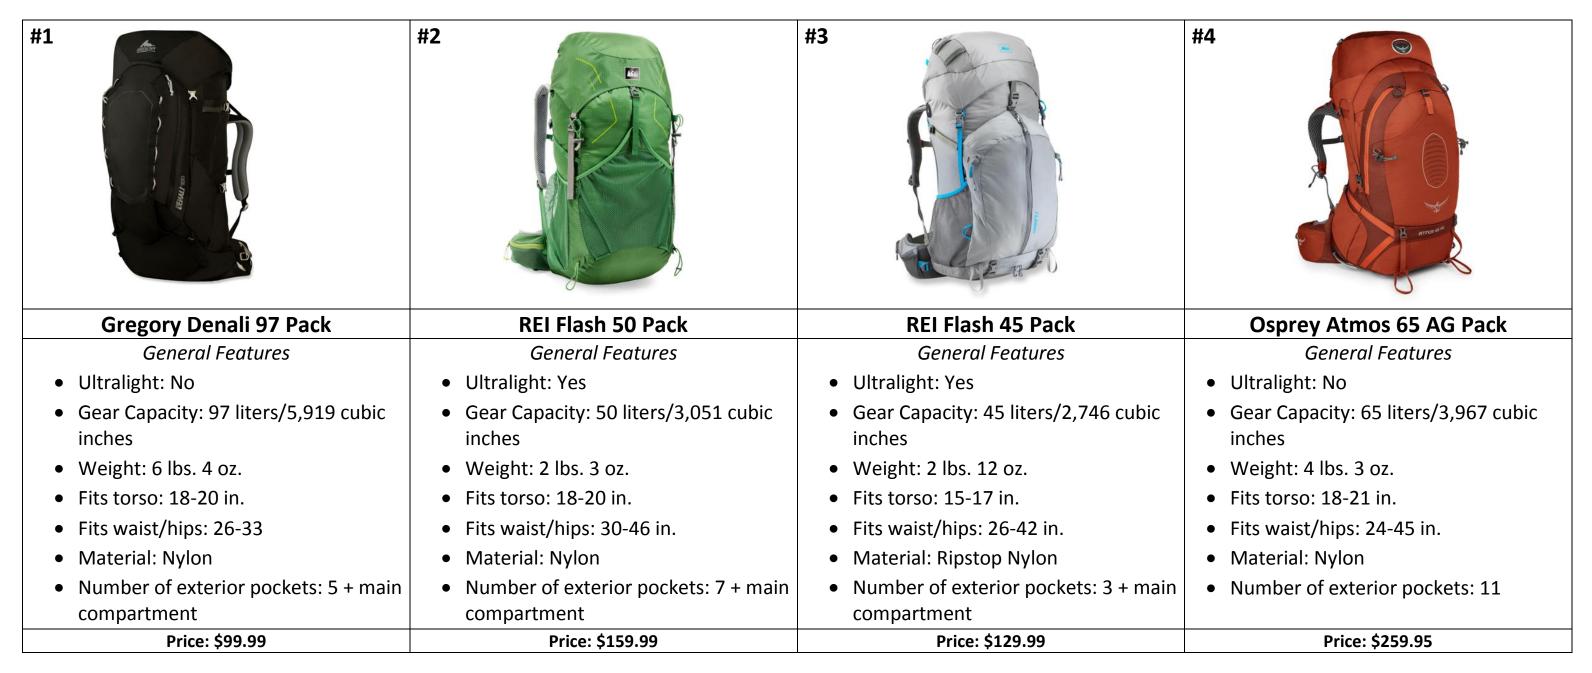

# **Outdoor Backpacks**

Joe and Veronica love the outdoors and hiking. They are planning on going on a weekend (3 day, 2 night) trip and need to find the perfect backpack for their adventure. Their trip will take place in May. They are looking for a lightweight backpack with plenty of room to hold their necessities (water, tools, etc.). Joe and Veronica will both be wearing the backpack. Joe's waist is 42 in. and Veronica is 30 in. They are looking to spend less than \$200.

|                                                                     |                                                                     | <b>#3</b>                                                       |
|---------------------------------------------------------------------|---------------------------------------------------------------------|-----------------------------------------------------------------|
| Gregory Denali 97 Pack                                              | REI Flash 50 Pack                                                   | REI Flash 42 Pack                                               |
| General Features                                                    | General Features                                                    | General Features                                                |
| <ul> <li>Ultralight: No</li> </ul>                                  | <ul> <li>Ultralight: Yes</li> </ul>                                 | <ul> <li>Ultralight: Yes</li> </ul>                             |
| <ul> <li>Gear Capacity: 97 liters/5,919 cubic<br/>inches</li> </ul> | <ul> <li>Gear Capacity: 50 liters/3,051 cubic<br/>inches</li> </ul> | <ul> <li>Gear Capacity: 42 liters/2,563 cubic inches</li> </ul> |
| • Weight: 6 lbs. 4 oz.                                              | • Weight: 2 lbs. 3 oz.                                              | • Weight: 2 lbs. 12 oz.                                         |
| • Fits torso: 18-20 in.                                             | • Fits torso: 18-20 in.                                             | • Fits torso: 15-17 in.                                         |
| <ul> <li>Fits waist/hips: 26-33 in.</li> </ul>                      | • Fits waist/hips: 30-46 in.                                        | • Fits waist/hips: 26-42 in.                                    |
| Material: Nylon                                                     | Material: Nylon                                                     | Material: Nylon                                                 |
| • Number of exterior pockets: 3 + main                              | • Number of exterior pockets: 7 + main                              | • Number of exterior pockets: 3 + main                          |
| compartment                                                         | compartment                                                         | compartment                                                     |
| Price: \$199.99                                                     | Price: \$179.99                                                     | Price: \$129.99                                                 |

# \*\*\*REASONS\*\*\*