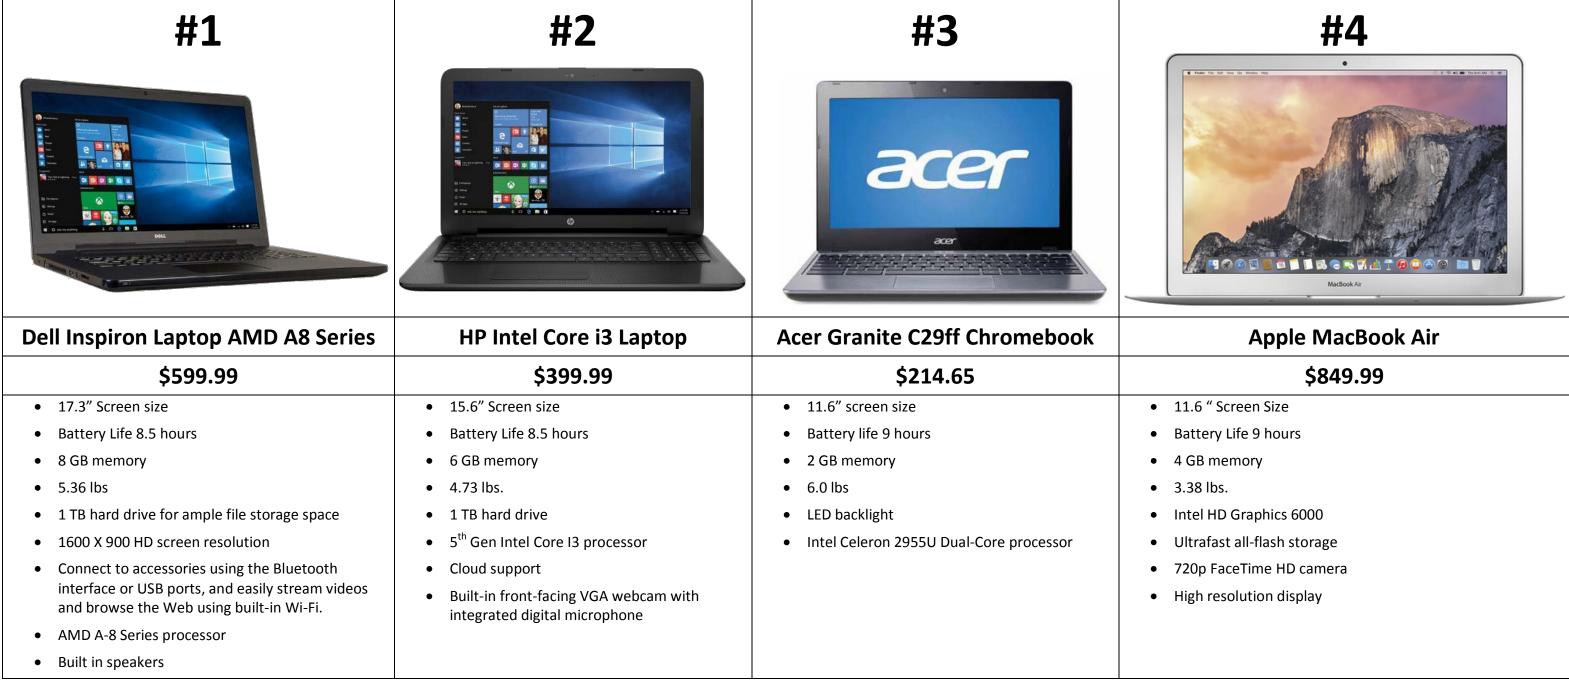

# Computers

Jessica is a professional photographer and she is looking for a new computer with a bigger screen so that she can edit photos for her clients easier. Jessica would also like it to be light weight for traveling and packing purposes, but also have plenty of memory. Also, she would like to be able to use the computer without having to worry about plugging it in to charge all the time. Jessica's budget is \$850.