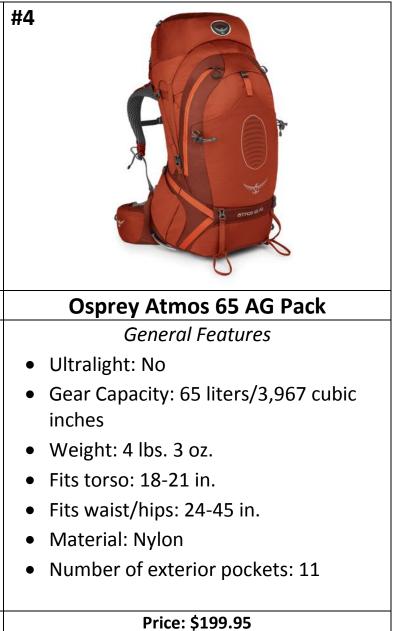

## **Outdoor Backpacks**

Joe and Veronica love the outdoors and hiking. They are planning on going on a weekend (3 day, 2 night) trip and need to find the perfect backpack for their adventure. Their trip will take place in May. They are looking for a lightweight backpack with plenty of room to hold their necessities (water, tools, etc.). Joe and Veronica will both be wearing the backpack. Joe's waist is 42 in. and Veronica is 30 in.

|                                                                     |                                                                     | <b>#3</b>                                                       |
|---------------------------------------------------------------------|---------------------------------------------------------------------|-----------------------------------------------------------------|
| Gregory Denali 97 Pack                                              | REI Flash 50 Pack                                                   | REI Flash 42 Pack                                               |
| General Features                                                    | General Features                                                    | General Features                                                |
| <ul> <li>Ultralight: No</li> </ul>                                  | <ul> <li>Ultralight: Yes</li> </ul>                                 | <ul> <li>Ultralight: Yes</li> </ul>                             |
| <ul> <li>Gear Capacity: 97 liters/5,919 cubic<br/>inches</li> </ul> | <ul> <li>Gear Capacity: 50 liters/3,051 cubic<br/>inches</li> </ul> | <ul> <li>Gear Capacity: 42 liters/2,563 cubic inches</li> </ul> |
| • Weight: 6 lbs. 4 oz.                                              | • Weight: 2 lbs. 3 oz.                                              | • Weight: 2 lbs. 12 oz.                                         |
| • Fits torso: 18-20 in.                                             | • Fits torso: 18-20 in.                                             | • Fits torso: 15-17 in.                                         |
| <ul> <li>Fits waist/hips: 26-33 in.</li> </ul>                      | • Fits waist/hips: 30-46 in.                                        | • Fits waist/hips: 26-42 in.                                    |
| Material: Nylon                                                     | Material: Nylon                                                     | Material: Nylon                                                 |
| • Number of exterior pockets: 3 + main                              | • Number of exterior pockets: 7 + main                              | • Number of exterior pockets: 3 + main                          |
| compartment                                                         | compartment                                                         | compartment                                                     |
| Price: \$199.99                                                     | Price: \$179.99                                                     | Price: \$129.99                                                 |