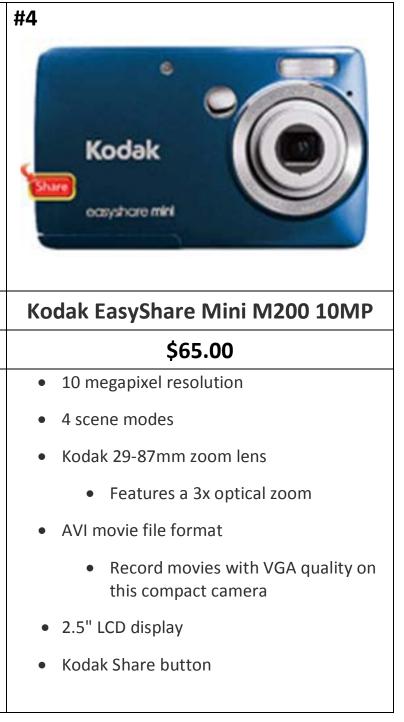

# **Digital Cameras**

Julie wants to purchase a digital camera that is under \$100.00. She would like the camera to have a high optical zoom and have multiple scene mode settings so she can take pictures for her 4-H Photography project. Which would be the best choice for Julie?

| #1                                                                                                                                                                                                                                                                                                                                                                                 | #2                                                                                                                                                                                                                                                            | #3                                                                                                                                                                                                                          |
|------------------------------------------------------------------------------------------------------------------------------------------------------------------------------------------------------------------------------------------------------------------------------------------------------------------------------------------------------------------------------------|---------------------------------------------------------------------------------------------------------------------------------------------------------------------------------------------------------------------------------------------------------------|-----------------------------------------------------------------------------------------------------------------------------------------------------------------------------------------------------------------------------|
| Nikon Silver COOLPIX L31                                                                                                                                                                                                                                                                                                                                                           | Cyber-shot Digital Camera WX10                                                                                                                                                                                                                                | Kodak Silver FZ51-SL                                                                                                                                                                                                        |
| \$79.99                                                                                                                                                                                                                                                                                                                                                                            | \$99.99                                                                                                                                                                                                                                                       | \$89.99                                                                                                                                                                                                                     |
| <ul> <li>16 megapixel resolution with high-quality still images and video recording</li> <li>15 Scene Modes Retouch effects, Pet Portrait mode</li> <li>NIKKOR zoom lens with 9x optical zoom</li> <li>720p HD movie recording</li> <li>Image Stabilization</li> <li>2.7" QVGA LCD screen <ul> <li>Featuring easy-to-use navigation</li> </ul> </li> <li>Built-in flash</li> </ul> | <ul> <li>14-megapixel resolution</li> <li>7x optical zoom</li> <li>2.8" LCD screen,</li> <li>Full HD 1080/60i video</li> <li>"Exmor R" CMOS sensor,</li> <li>Background defocus, manual control</li> <li>3D Sweep Panorama</li> <li>10 scene modes</li> </ul> | <ul> <li>16.15 megapixel resolution</li> <li>12 scene modes</li> <li>Zoom Lens 5X optical</li> <li>Optical Image Stabilization</li> <li>Blink detection</li> <li>2.7" TFT LCD screen with image editing features</li> </ul> |