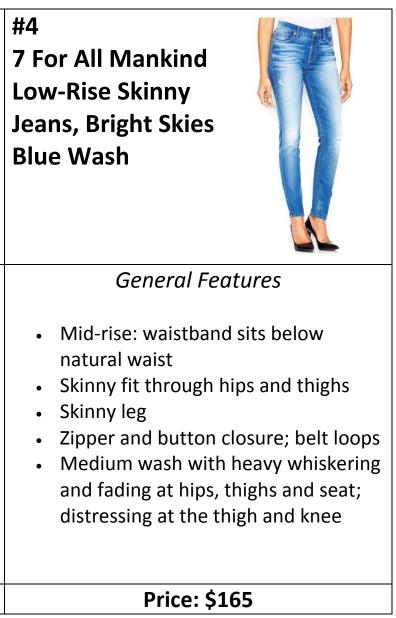

#### Jeans

Amy needs a new pair of nice, dressy jeans. She needs something that is a dark color with minimal to no finishing but doesn't care for lowrise jeans. She would like some with fancy back pockets, but it's not her biggest priority. Amy has a budget of \$115. Which jeans would be the best choice for Amy?

| #1<br>MissMe<br>Embellished<br>Horseshoe<br>Bootcut Jeans,<br>Dark Blue Wash                                                                                                                                                                                                                                                                       | #2<br>KanCan®<br>Boyfriend<br>Jean                                                                                                                                                                                      | #3<br>NYDJ Hayden<br>Straight Leg Jeans,<br>Resin Wash                                                                                                                                                                                                                                 |
|----------------------------------------------------------------------------------------------------------------------------------------------------------------------------------------------------------------------------------------------------------------------------------------------------------------------------------------------------|-------------------------------------------------------------------------------------------------------------------------------------------------------------------------------------------------------------------------|----------------------------------------------------------------------------------------------------------------------------------------------------------------------------------------------------------------------------------------------------------------------------------------|
| <ul> <li>General Features</li> <li>Low rise: waistband sits at hips</li> <li>Curvy, contoured fit through hips<br/>and thighs</li> <li>Bootcut leg</li> <li>Zipper and button closure; belt loops</li> <li>Sequins and horseshoe pattern at<br/>back pockets</li> <li>Dark wash with whiskering and<br/>fading at hips, thighs and seat</li> </ul> | <ul> <li>General Features</li> <li>Mid-rise zip fly cuffed jean</li> <li>27" cuffed, 30" uncuffed</li> <li>Relaxed through the hip and thigh</li> <li>Whiskering, dremmeling and cuts with fill yarn details</li> </ul> | <ul> <li>General Features</li> <li>Mid-rise: approx. 9-5/8 inches</li> <li>Slim fit through hips and thighs</li> <li>Straight leg opening</li> <li>Button closure with zip fly; belt loops</li> <li>Five-pocket styling</li> <li>Dark blue wash has no whiskering or fading</li> </ul> |
| Price: \$114                                                                                                                                                                                                                                                                                                                                       | Price: \$59.50                                                                                                                                                                                                          | Price: \$95                                                                                                                                                                                                                                                                            |