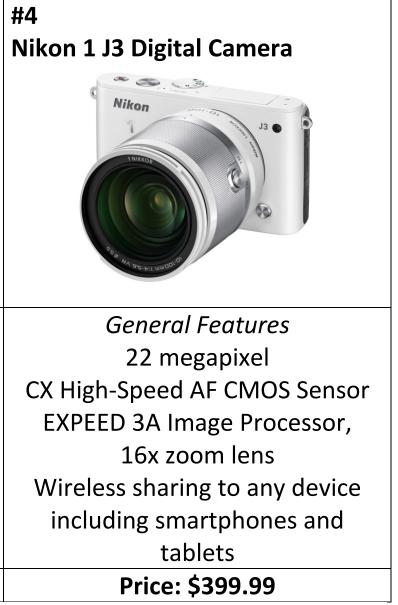

### **Digital Cameras**

Samantha has been hired by the Fort Worth Stock Show and Rodeo to take pictures of people around the barns and exhibit halls and will need a camera with a good zoom. She will be part of a team of photographers who will need to have wireless or Bluetooth compatibility in order to download their pictures to tablets or their smartphones. Samantha has \$500 to buy a new camera. Help Samantha to find the best camera for her job.