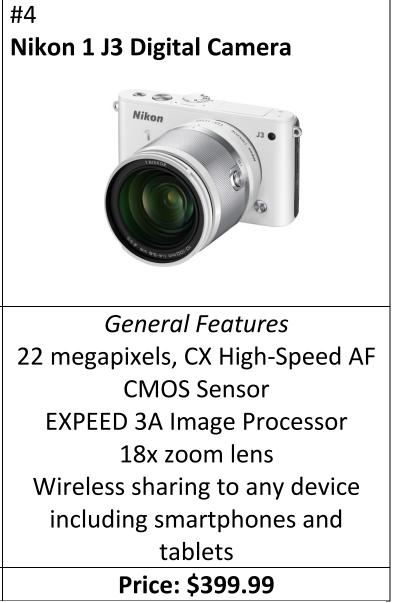

#### Senior

### **Digital Cameras**

Samantha has been hired by the Fort Worth Stock Show and Rodeo to take pictures of people around the barns and exhibit halls and will need a camera with a good zoom. She will be part of a team of photographers who will need to have wireless or Bluetooth compatibility in order to download their pictures to tablets or their smartphones. Samantha has \$500 to buy a new camera. Help Samantha to find the best camera for her job.