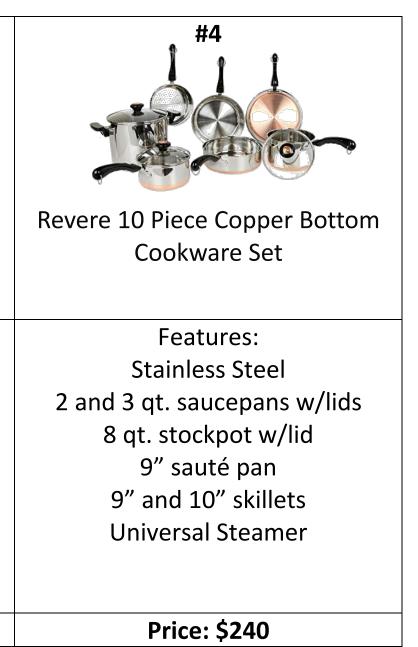

# Class #3 Senior Cookware

Stella is moving into her own apartment for the first time in order to attend a four-year university. She needs durable, heavy weight cookware for her new apartment and would like to spend no more than \$180. She would like to purchase cookware that has a copper bottom because she knows it will perform better in cooking. Which product should she buy?

| <b>#1</b>                             | #2                                                             | #3                               |
|---------------------------------------|----------------------------------------------------------------|----------------------------------|
|                                       |                                                                |                                  |
| Cooks Essential Color Smart 11-       | T-fal Ultimate Stainless Steel                                 | Paula Deen Signature 12-piece    |
| pc. Aluminum Nonstick Cookware<br>Set | Heavy Gauge Multi-Layer Base<br>Cookware Set, 12-Piece, Silver | Copper Bottom Cookware Set       |
| Features:                             | Features:                                                      | Features:                        |
| 1.5 qt. sauce pot with lid            | Stainless Steel                                                | Nonstick, Stainless Steel        |
| 2.5 qt. sauce pot with pour spout     | 1, 2, and 3 qt. sauce pans w/lids                              | Set includes 1, 2, and 3 qt.     |
| & lid                                 | 5.5 qt. covered Dutch Oven                                     | covered sauce pans, 8 qt.        |
| 5 qt. Dutch Oven w/lid                | 8" and 10.5" fry pans                                          | covered stockpot, 8" and 10"     |
| 3 qt. sauté pan w/lid                 | Spoon and slotted turner                                       | skillet, slotted turner, slotted |
| 8" skillet                            |                                                                | spoon                            |
| 10" skillet                           |                                                                |                                  |
| Price: \$109.96                       | Price: \$150                                                   | Price: \$179.99                  |