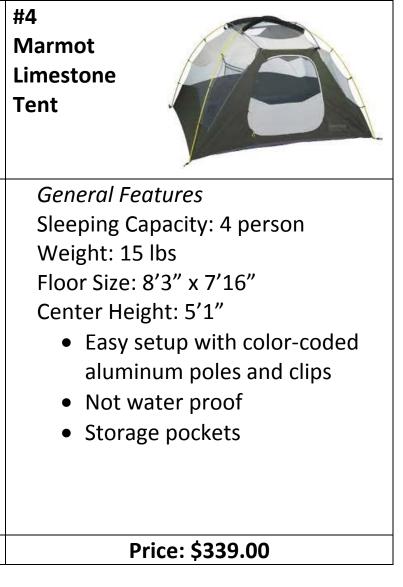

#### Senior

#### **Outdoor Equipment – Tents**

Joe, his wife, and their two children love the outdoors and camping. They are planning a camping trip this weekend and are looking to purchase a new tent that can sleep the whole family. They are looking for a tent that has a lot of room so that they can fit comfortably and also have room for their gear, if needed. The forecast for this weekend is calling for a chance of rain. The family is looking to spend no more than \$300 for the new tent. Which tent will be the best for Joe's family?

| #1<br>Kelty Trail<br>Ridge Tents                                                                                                                                                                                                                                    | #2<br>Eureka!<br>Copper<br>Canyon Tent                                                                                                                                                                                                                                                | #3<br>Slumberjack<br>Trail Tent                                                                                                                                                                                                                                                          |
|---------------------------------------------------------------------------------------------------------------------------------------------------------------------------------------------------------------------------------------------------------------------|---------------------------------------------------------------------------------------------------------------------------------------------------------------------------------------------------------------------------------------------------------------------------------------|------------------------------------------------------------------------------------------------------------------------------------------------------------------------------------------------------------------------------------------------------------------------------------------|
| <ul> <li>General Features</li> <li>Sleeping Capacity: 4 person</li> <li>Weight: 11 lbs. 4 oz.</li> <li>Floor Size: 6'10" x 8'1"</li> <li>Center Height: 4'11"</li> <li>Three-season tent</li> <li>1,800mm waterproof-rated floor</li> <li>Two-door entry</li> </ul> | <ul> <li>General Features</li> <li>Sleeping Capacity: 4 person</li> <li>Weight: 18 lbs. 10 oz.</li> <li>Floor Size: 8' x 8'</li> <li>Center Height: 7'</li> <li>StormShield polyester fly</li> <li>Waterproof, factory-sealed seams</li> <li>Storage pockets and gear loft</li> </ul> | <ul> <li>General Features</li> <li>Sleeping Capacity: 2 people</li> <li>Weight: 5 lbs. 13 oz.</li> <li>Floor size: 4'4" x 7'</li> <li>Center Height: 3'5"</li> <li>1,200mm waterproof-rated floor and fly</li> <li>Color-coded clips for easy setup</li> <li>Fiberglass poles</li> </ul> |
| Price: \$279.95                                                                                                                                                                                                                                                     | Price: \$299.99                                                                                                                                                                                                                                                                       | Price: \$99.95                                                                                                                                                                                                                                                                           |