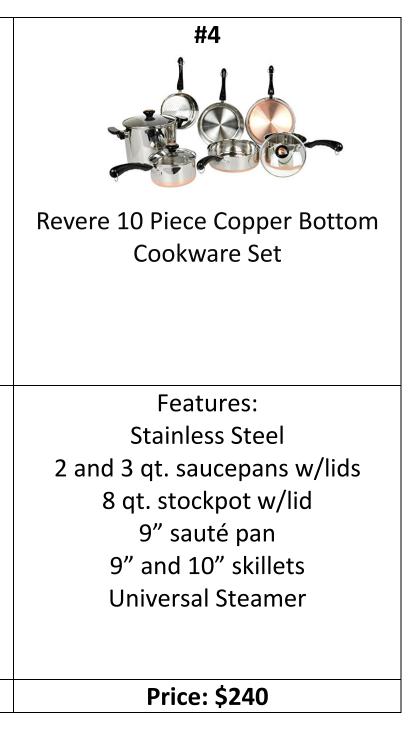

# Class #3 Senior Cookware

Stella is moving into her own apartment for the first time in order to attend a four-year university. She needs durable, heavy weight cookware for her new apartment and would like to spend no more than \$180. She would like to purchase cookware that has a copper bottom because she knows it will perform better in cooking. Which product should she buy?

| <b>#1</b>                             | #2                                                             | #3                               |
|---------------------------------------|----------------------------------------------------------------|----------------------------------|
|                                       |                                                                |                                  |
| Cooks Essential Color Smart 11-       | T-fal Ultimate Stainless Steel                                 | Paula Deen Signature 12-piece    |
| pc. Aluminum Nonstick Cookware<br>Set | Heavy Gauge Multi-Layer Base<br>Cookware Set, 12-Piece, Silver | Copper Bottom Cookware Set       |
| Features:                             | Features:                                                      | Features:                        |
| 1.5 qt. sauce pot with lid            | Stainless Steel                                                | Nonstick, Stainless Steel        |
| 2.5 qt. sauce pot with pour spout     | 1, 2, and 3 qt. sauce pans w/lids                              | Set includes 1, 2, and 3 qt.     |
| & lid                                 | 5.5 qt. covered Dutch Oven                                     | covered sauce pans, 8 qt.        |
| 5 qt. Dutch Oven w/lid                | 8" and 10.5" fry pans                                          | covered stockpot, 8" and 10"     |
| 3 qt. sauté pan w/lid                 | Spoon and slotted turner                                       | skillet, slotted turner, slotted |
| 8" skillet                            |                                                                | spoon                            |
| 10" skillet                           |                                                                |                                  |
| Price: \$109.96                       | Price: \$150                                                   | Price: \$179.99                  |