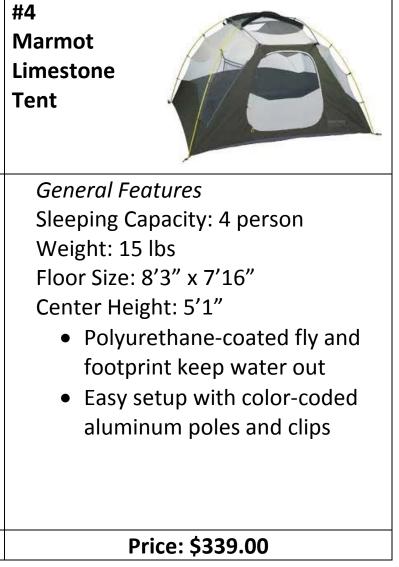

#### Senior

#### **Outdoor Equipment – Tents**

Joe, his wife, and their two children love the outdoors and camping. They are planning a camping trip this weekend and are looking to purchase a new tent that can sleep the whole family. They are looking for a tent that has a lot of room so that they can fit comfortably and also have room for their gear, if needed. The forecast for this weekend is calling for a chance of rain. The family is looking to spend no more than \$300 for the new tent. Which tent will be the best for Joe's family?

| #1<br>Kelty Trail<br>Ridge Tents                                                                                                                                                                                                                                    | #2<br>Eureka!<br>Copper<br>Canyon Tent                                                                                                                                                                                                                                                | #3<br>Slumberjack<br>Trail Tent                                                                                                                                                                                                                                                          |
|---------------------------------------------------------------------------------------------------------------------------------------------------------------------------------------------------------------------------------------------------------------------|---------------------------------------------------------------------------------------------------------------------------------------------------------------------------------------------------------------------------------------------------------------------------------------|------------------------------------------------------------------------------------------------------------------------------------------------------------------------------------------------------------------------------------------------------------------------------------------|
| <ul> <li>General Features</li> <li>Sleeping Capacity: 4 person</li> <li>Weight: 11 lbs. 4 oz.</li> <li>Floor Size: 6'10" x 8'1"</li> <li>Center Height: 4'11"</li> <li>Three-season tent</li> <li>1,800mm waterproof-rated floor</li> <li>Two-door entry</li> </ul> | <ul> <li>General Features</li> <li>Sleeping Capacity: 4 person</li> <li>Weight: 18 lbs. 10 oz.</li> <li>Floor Size: 8' x 8'</li> <li>Center Height: 7'</li> <li>StormShield polyester fly</li> <li>Waterproof, factory-sealed seams</li> <li>Storage pockets and gear loft</li> </ul> | <ul> <li>General Features</li> <li>Sleeping Capacity: 2 people</li> <li>Weight: 5 lbs. 13 oz.</li> <li>Floor size: 4'4" x 7'</li> <li>Center Height: 3'5"</li> <li>1,200mm waterproof-rated floor and fly</li> <li>Color-coded clips for easy setup</li> <li>Fiberglass poles</li> </ul> |
| Price: \$279.95                                                                                                                                                                                                                                                     | Price: \$299.99                                                                                                                                                                                                                                                                       | Price: \$99.95                                                                                                                                                                                                                                                                           |